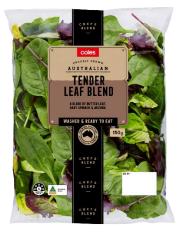

The affected products are (images on following page):

- Coles Baby Spinach 60g
- Coles Lettuce Spinach 120g
- Coles Salad Family Baby Spinach 280g
- Coles Chef Blend Tender Leaf Blend 150g
- Coles Australian Salad Family Baby Leaf Blend 300g
- Coles Kitchen Green Goddess Salad 300g
- Coles Kitchen Roast Pumpkin Fetta & Walnut Salad 265g
- Coles Kitchen Chicken BLT Salad Bowl 240g
- Coles Kitchen Smokey Mexican Salad 280g
- Coles Kitchen Salads Green Goddess Salad 250g
- Coles Kitchens Egg And Spinach Pots 100g

Coles Salad Family Baby Spinach 280g

**USE BY 23 DEC (VIC ONLY)** 

Coles Chef Blend Tender Leaf Blend 150g

USE BY 22 DEC (VIC, NSW, SA, NT)

Coles Australian Salad Family Baby Leaf Blend 300g USE BY 22 DEC (VIC, NSW, SA, NT) Coles Kitchen Green Goddess Salad 300g