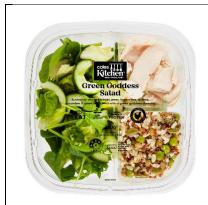

The affected products are (images on following page):

- Coles Baby Spinach 60g
- Coles Lettuce Spinach 120g
- Coles Salad Family Baby Spinach 280g
- Coles Chef Blend Tender Leaf Blend 150g
- Coles Australian Salad Family Baby Leaf Blend 300g
- Coles Kitchen Green Goddess Salad 300g
- Coles Kitchen Roast Pumpkin Fetta & Walnut Salad 265g
- Coles Kitchen Chicken BLT Salad Bowl 240g
- Coles Kitchen Smokey Mexican Salad 280g
- Coles Kitchen Salads Green Goddess Salad 250g
- Coles Kitchens Egg And Spinach Pots 100g

Coles Salad Family Baby Spinach 280g

**USE BY 23 DEC (VIC ONLY)** 

Coles Chef Blend Tender Leaf Blend 150g

USE BY 22 DEC (VIC, NSW, SA, NT)

Coles Australian Salad Family Baby Leaf Blend 300g USE BY 22 DEC (VIC, NSW, SA, NT) Coles Kitchen Green Goddess Salad 300g

USE BY BETWEEN 17 DEC AND 23 DEC (NSW, ACT, VIC, QLD)

Coles Kitchen Roast Pumpkin Fetta & Walnut Salad 265g USE BY BETWEEN 17 DEC AND 23 DEC (NSW, ACT, VIC, QLD) Coles Kitchen Chicken Blt Salad Bowl 240g