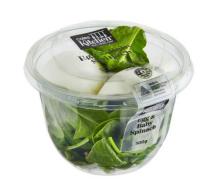

The affected products are (images on following page):

- Coles Baby Spinach 60g
- Coles Lettuce Spinach 120g
- Coles Salad Family Baby Spinach 280g
- Coles Chef Blend Tender Leaf Blend 150g
- Coles Australian Salad Family Baby Leaf Blend 300g
- Coles Kitchen Green Goddess Salad 300g
- Coles Kitchen Roast Pumpkin Fetta & Walnut Salad 265g
- Coles Kitchen Chicken BLT Salad Bowl 240g
- Coles Kitchen Smokey Mexican Salad 280g
- Coles Kitchen Salads Green Goddess Salad 250g
- Coles Kitchens Egg And Spinach Pots 100g

-ends-

For media enquiries, please contact

Coles Media Line (03) 9829 5250 or media.relations@coles.com.au

Coles Baby Spinach 60g

USE BY 23 DEC (NSW ONLY)

Coles Lettuce Spinach 120g

**USE BY 23 DEC (NSW ONLY)** 