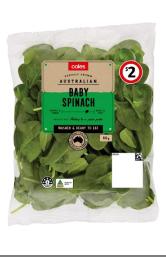

The affected products are (images on following page):

- Coles Baby Spinach 60g
- Coles Lettuce Spinach 120g
- Coles Salad Family Baby Spinach 280g
- Coles Chef Blend Tender Leaf Blend 150g
- Coles Australian Salad Family Baby Leaf Blend 300g
- Coles Kitchen Green Goddess Salad 300g
- Coles Kitchen Roast Pumpkin Fetta & Walnut Salad 265g
- Coles Kitchen Chicken BLT Salad Bowl 240g
- Coles Kitchen Smokey Mexican Salad 280g
- Coles Kitchen Salads Green Goddess Salad 250g
- Coles Kitchens Egg And Spinach Pots 100g

-ends-

For media enquiries, please contact

Coles Media Line (03) 9829 5250 or media.relations@coles.com.au

Coles Baby Spinach 60g

USE BY 23 DEC (NSW ONLY)

Coles Lettuce Spinach 120g

**USE BY 23 DEC (NSW ONLY)** 