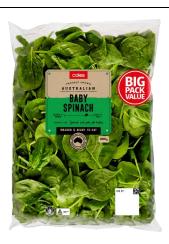

The affected products are (images on following page):

- Coles Baby Spinach 60g
- Coles Lettuce Spinach 120g
- Coles Salad Family Baby Spinach 280g
- Coles Chef Blend Tender Leaf Blend 150g
- Coles Australian Salad Family Baby Leaf Blend 300g
- Coles Kitchen Green Goddess Salad 300g
- Coles Kitchen Roast Pumpkin Fetta & Walnut Salad 265g
- Coles Kitchen Chicken BLT Salad Bowl 240g
- Coles Kitchen Smokey Mexican Salad 280g
- Coles Kitchen Salads Green Goddess Salad 250g
- Coles Kitchens Egg And Spinach Pots 100g

Coles Salad Family Baby Spinach 280g

**USE BY 23 DEC (VIC ONLY)** 

Coles Chef Blend Tender Leaf Blend 150g

USE BY 22 DEC (VIC, NSW, SA, NT)

Coles Australian Salad Family Baby Leaf Blend 300g USE BY 22 DEC (VIC, NSW, SA, NT) Coles Kitchen Green Goddess Salad 300g