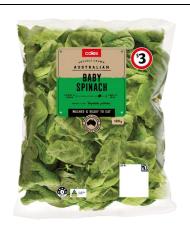

The affected products are (images on following page):

- Coles Baby Spinach 60g
- Coles Lettuce Spinach 120g
- Coles Salad Family Baby Spinach 280g
- Coles Chef Blend Tender Leaf Blend 150g
- Coles Australian Salad Family Baby Leaf Blend 300g
- Coles Kitchen Green Goddess Salad 300g
- Coles Kitchen Roast Pumpkin Fetta & Walnut Salad 265g
- Coles Kitchen Chicken BLT Salad Bowl 240g
- Coles Kitchen Smokey Mexican Salad 280g
- Coles Kitchen Salads Green Goddess Salad 250g
- Coles Kitchens Egg And Spinach Pots 100g

Coles Salad Family Baby Spinach 280g

**USE BY 23 DEC (VIC ONLY)** 

Coles Chef Blend Tender Leaf Blend 150g

USE BY 22 DEC (VIC, NSW, SA, NT)

Coles Australian Salad Family Baby Leaf Blend 300g USE BY 22 DEC (VIC, NSW, SA, NT) Coles Kitchen Green Goddess Salad 300g